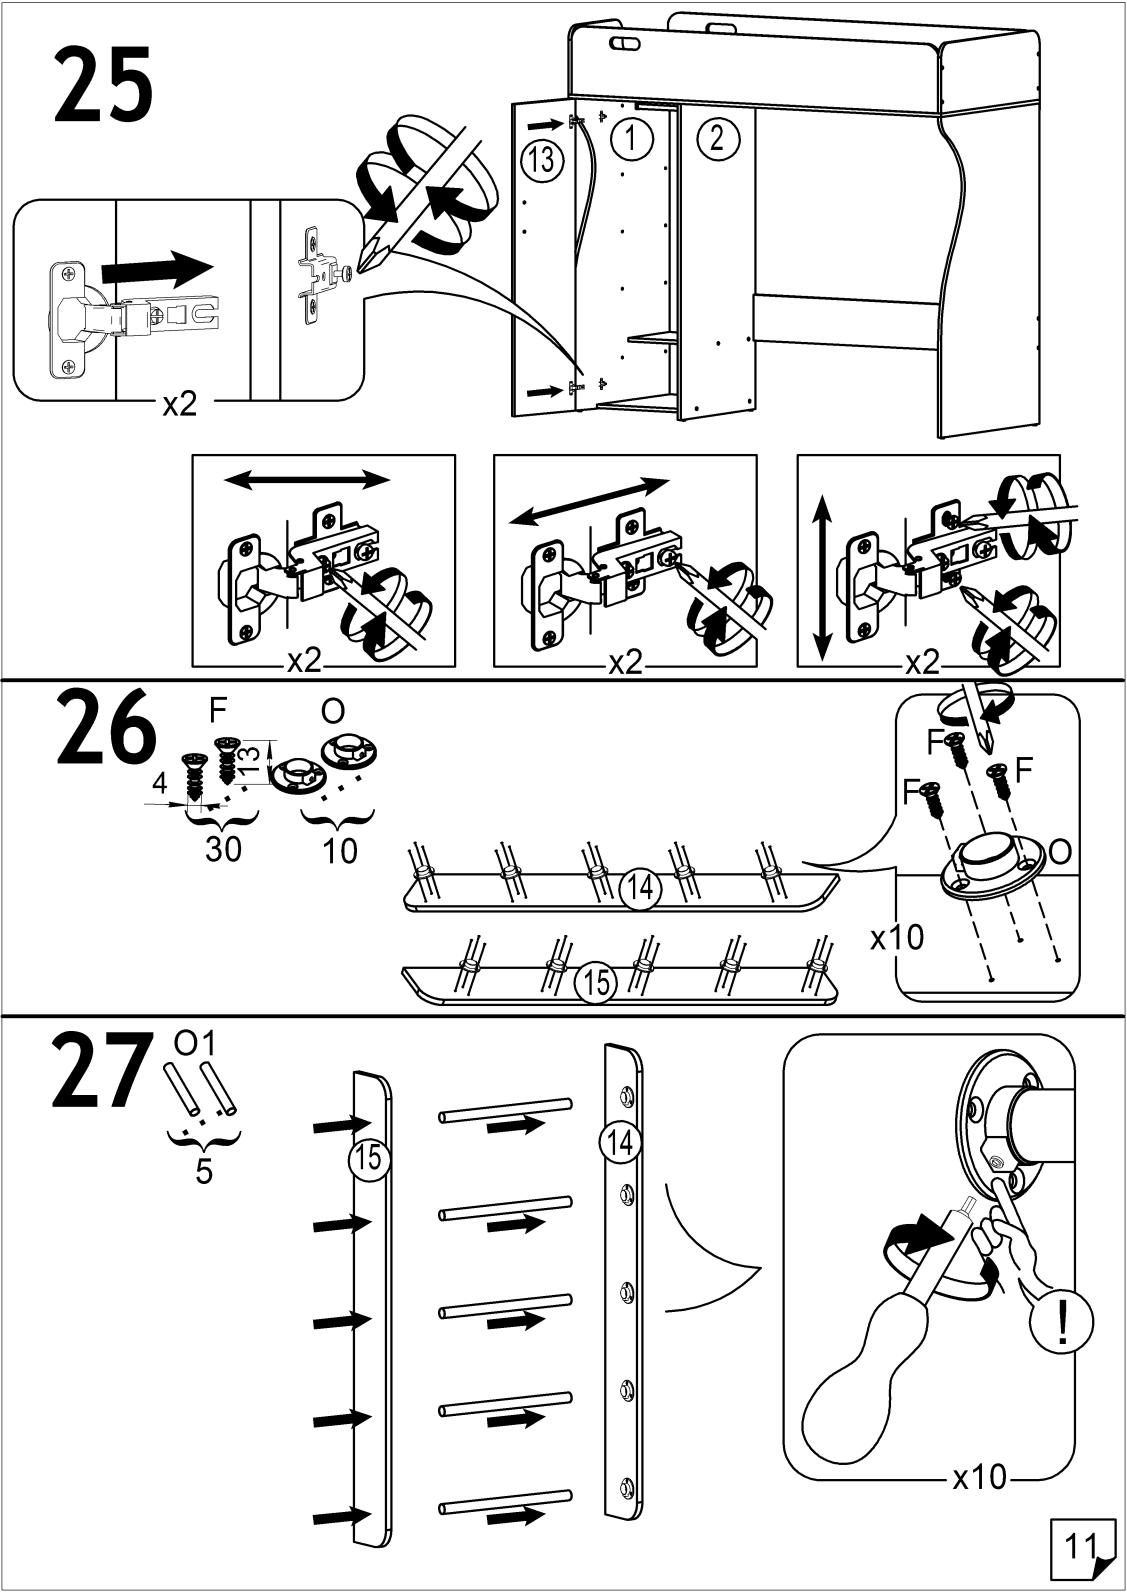

eniem. Meble są dostarczane niezmontowane. Montaz mebli odbywa sie zgodnie z załączoną instrukcją.

#### Attention!

Le produit doit être utilisé conformément à sa destination. Le meuble est fourni démonté. Le montage du produit est exercé conformément aux instructions fournies.













| Nº | axbxc        | n | Nº | ахьхс       | n |
|----|--------------|---|----|-------------|---|
| 1  | 1400x832x16  | 1 | 9  | 832x300x16  | 1 |
| 2  | 1400x614x16  | 1 | 10 | 832x300x16  | 1 |
| 3  | 614x419x16   | 1 | 11 | 1860x300x16 | 1 |
| 4  | 419x350x16   | 1 | 12 | 1860x300x16 | 1 |
| 5  | 1425x200x16  | 1 | 13 | 1367x433x16 | 1 |
| 6  | 1400x832x16  | 1 | 14 | 1340x145x16 | 1 |
| 7  | 1892x832x16  | 1 | 15 | 1340x145x16 | 1 |
| 8  | 1382x447x3.2 | 1 |    |             |   |























EHC

www. AMI MEBEL.by