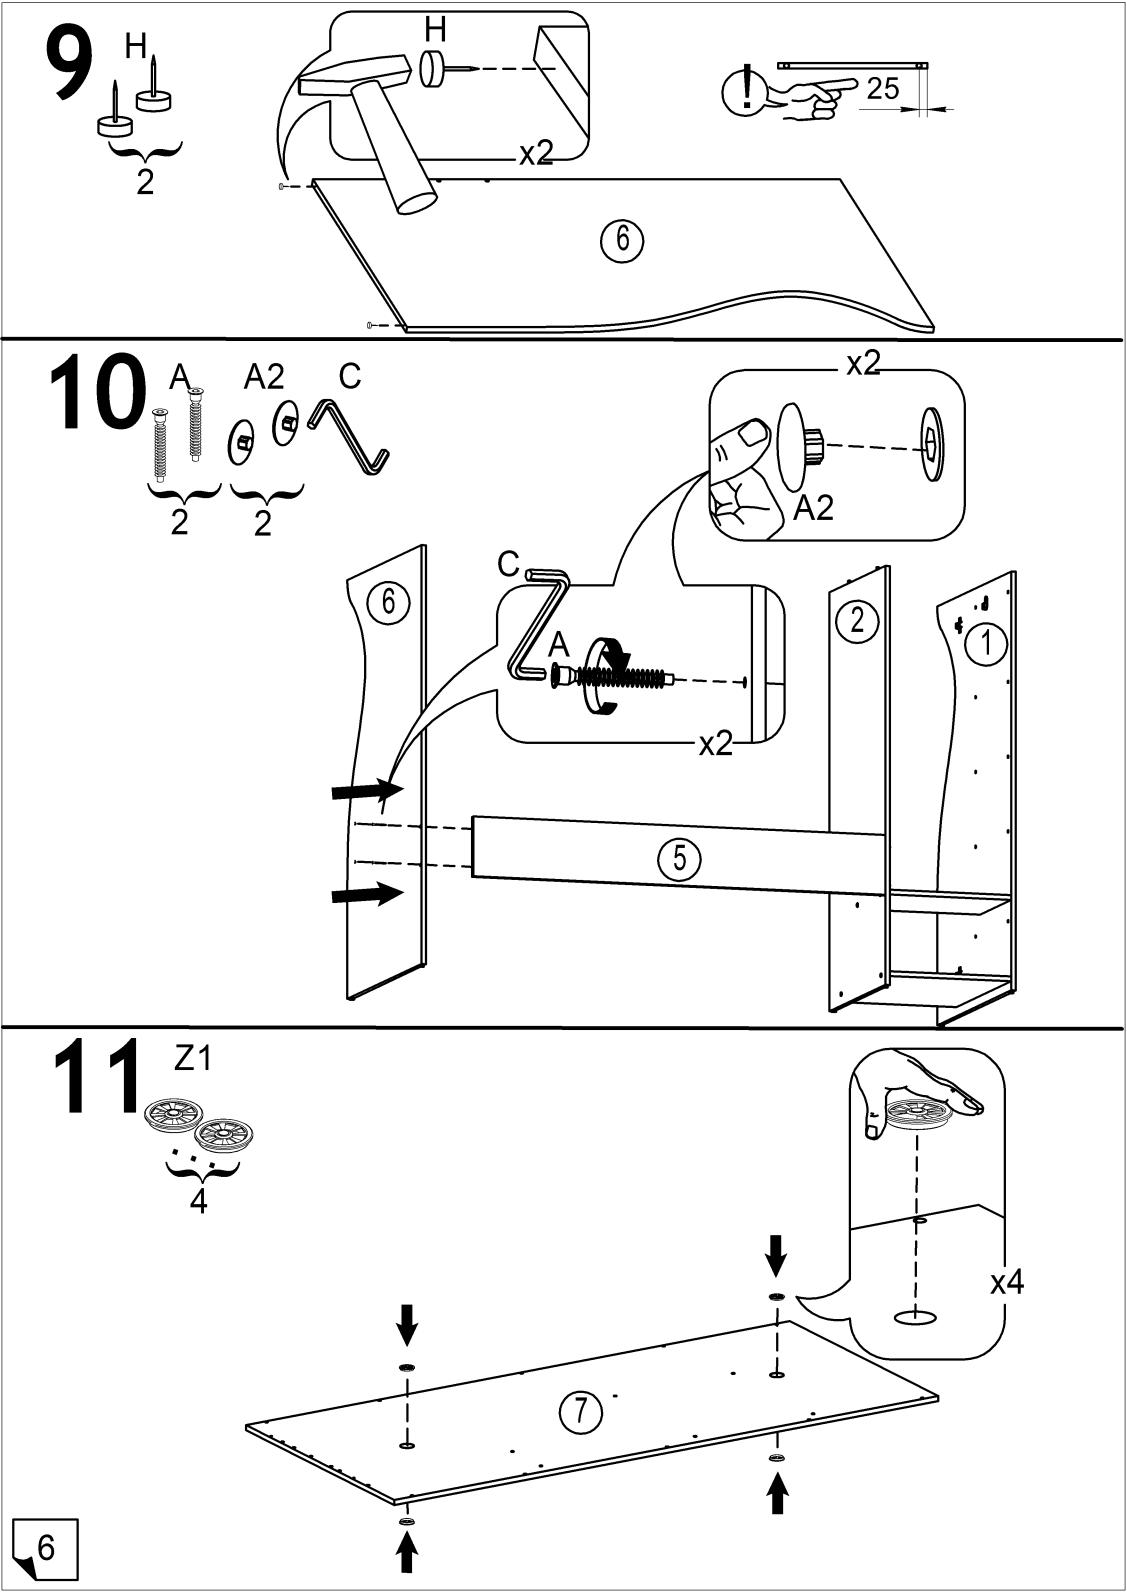

go przeznaczeniem. Meble są dostarczane niezmontowane. Montaz mebli odbywa sie zgodnie z załączoną instrukcją.

#### Attention!

Le produit doit être utilisé conformément à sa destination. Le meuble est fourni démonté. Le montage du produit est exercé conformément aux instructions fournies.













| Nº | axbxc        | n | Nº | ахьхс       | n |
|----|--------------|---|----|-------------|---|
| 1  | 1400x832x16  | 1 | 9  | 832x300x16  | 1 |
| 2  | 1400x614x16  | 1 | 10 | 832x300x16  | 1 |
| 3  | 614x419x16   | 1 | 11 | 1860x300x16 | 1 |
| 4  | 419x350x16   | 1 | 12 | 1860x300x16 | 1 |
| 5  | 1425x200x16  | 1 | 13 | 1367x433x16 | 1 |
| 6  | 1400x832x16  | 1 | 14 | 1340x145x16 | 1 |
| 7  | 1892x832x16  | 1 | 15 | 1340x145x16 | 1 |
| 8  | 1382x447x3.2 | 1 |    |             |   |























EHC

www. AMI MEBEL.by