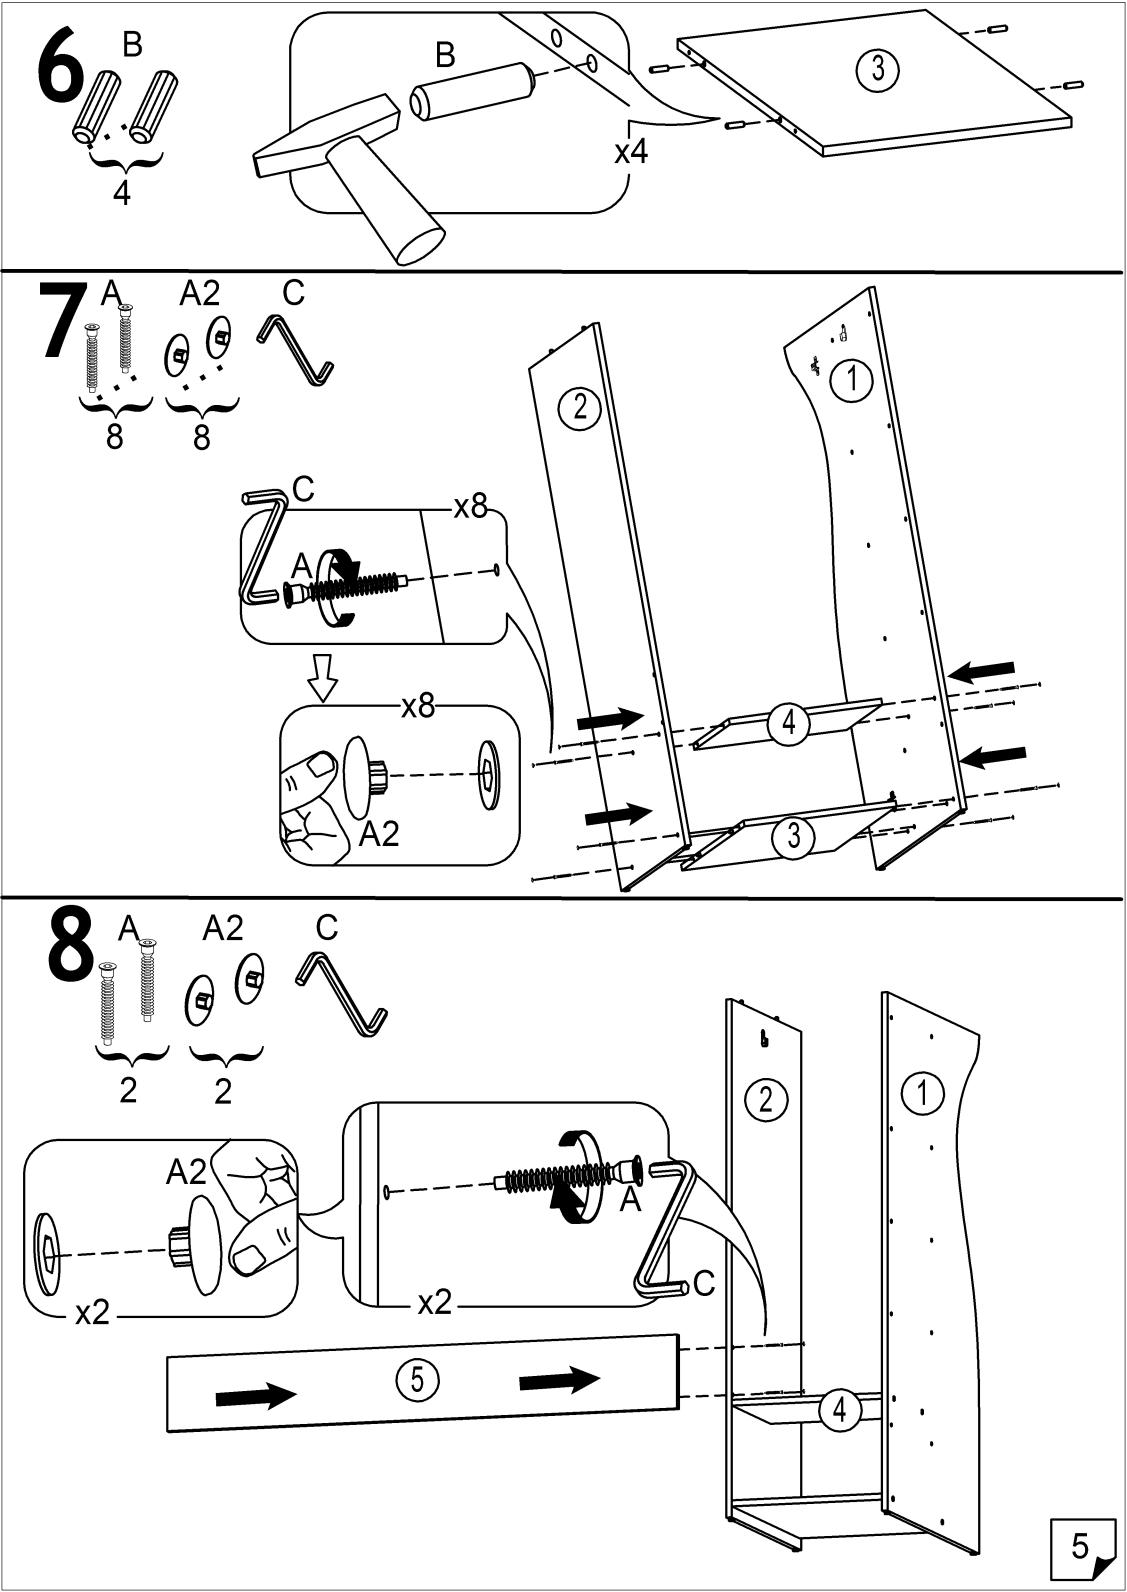

jego przeznaczeniem. Meble są dostarczane niezmontowane. Montaz mebli odbywa sie zgodnie z załączoną instrukcją.

#### Attention!

Le produit doit être utilisé conformément à sa destination. Le meuble est fourni démonté. Le montage du produit est exercé conformément aux instructions fournies.













| Nº | axbxc        | n | Nº | ахьхс       | n |
|----|--------------|---|----|-------------|---|
| 1  | 1400x832x16  | 1 | 9  | 832x300x16  | 1 |
| 2  | 1400x614x16  | 1 | 10 | 832x300x16  | 1 |
| 3  | 614x419x16   | 1 | 11 | 1860x300x16 | 1 |
| 4  | 419x350x16   | 1 | 12 | 1860x300x16 | 1 |
| 5  | 1425x200x16  | 1 | 13 | 1367x433x16 | 1 |
| 6  | 1400x832x16  | 1 | 14 | 1340x145x16 | 1 |
| 7  | 1892x832x16  | 1 | 15 | 1340x145x16 | 1 |
| 8  | 1382x447x3.2 | 1 |    |             |   |























EHC

www. AMI MEBEL.by