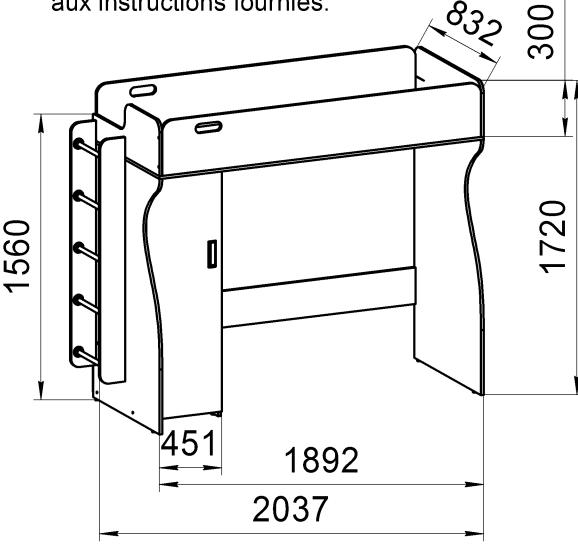

# ЭЛИЗА

кровать-чердак модель 2

#### Attention!

Le produit doit être utilisé conformément à sa destination. Le meuble est fourni démonté. Le montage du produit est exercé conformément aux instructions fournies.

| Nº | axbxc        | n | Nº | ахьхс       | n |
|----|--------------|---|----|-------------|---|
| 1  | 1400x832x16  | 1 | 9  | 832x300x16  | 1 |
| 2  | 1400x614x16  | 1 | 10 | 832x300x16  | 1 |
| 3  | 614x419x16   | 1 | 11 | 1860x300x16 | 1 |
| 4  | 419x350x16   | 1 | 12 | 1860x300x16 | 1 |
| 5  | 1425x200x16  | 1 | 13 | 1367x433x16 | 1 |
| 6  | 1400x832x16  | 1 | 14 | 1340x145x16 | 1 |
| 7  | 1892x832x16  | 1 | 15 | 1340x145x16 | 1 |
| 8  | 1382x447x3.2 | 1 |    |             |   |