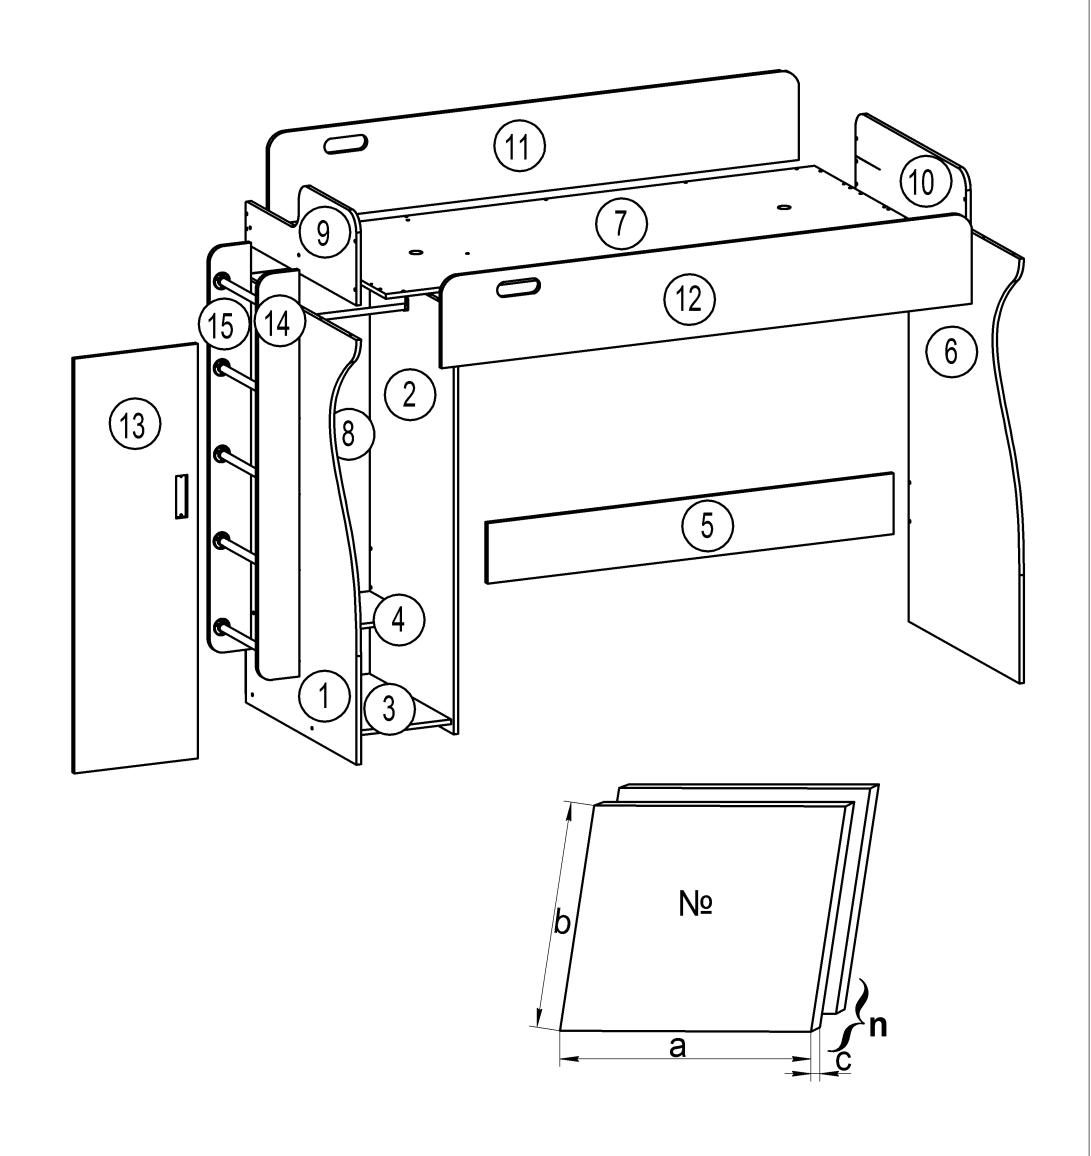

ollow the instructions for proper assembly.

## **Achtung!**

Die Moebelproduktion wird nur bestimmungsmaessig verwendet. Sie wird im auseinandergenommenen Zustand geliefert, der Zusammenbau erfolgt nach der beigelegten Anweisung.

## ¡Atención!

El mueble debe ser usado de acuerdo con las prescripciones del manual de uso y mantenimiento. El mueble viene desmontado. El montaje se efectúa según el manual de instrucciones que viene adjunto

## Uwaga!

Produkt powinien być stosowany zgodnie z jego przeznaczeniem. Meble są dostarczane niezmontowane. Montaz mebli odbywa sie zgodnie z załączoną instrukcją.

#### Attention!

Le produit doit être utilisé conformément à sa destination. Le meuble est fourni démonté. Le montage du produit est exercé conformément aux instructions fournies.













| Nº | axbxc        | n | Nº | ахьхс       | n |
|----|--------------|---|----|-------------|---|
| 1  | 1400x832x16  | 1 | 9  | 832x300x16  | 1 |
| 2  | 1400x614x16  | 1 | 10 | 832x300x16  | 1 |
| 3  | 614x419x16   | 1 | 11 | 1860x300x16 | 1 |
| 4  | 419x350x16   | 1 | 12 | 1860x300x16 | 1 |
| 5  | 1425x200x16  | 1 | 13 | 1367x433x16 | 1 |
| 6  | 1400x832x16  | 1 | 14 | 1340x145x16 | 1 |
| 7  | 1892x832x16  | 1 | 15 | 1340x145x16 | 1 |
| 8  | 1382x447x3.2 | 1 |    |             |   |























EHC

www. AMI MEBEL.by