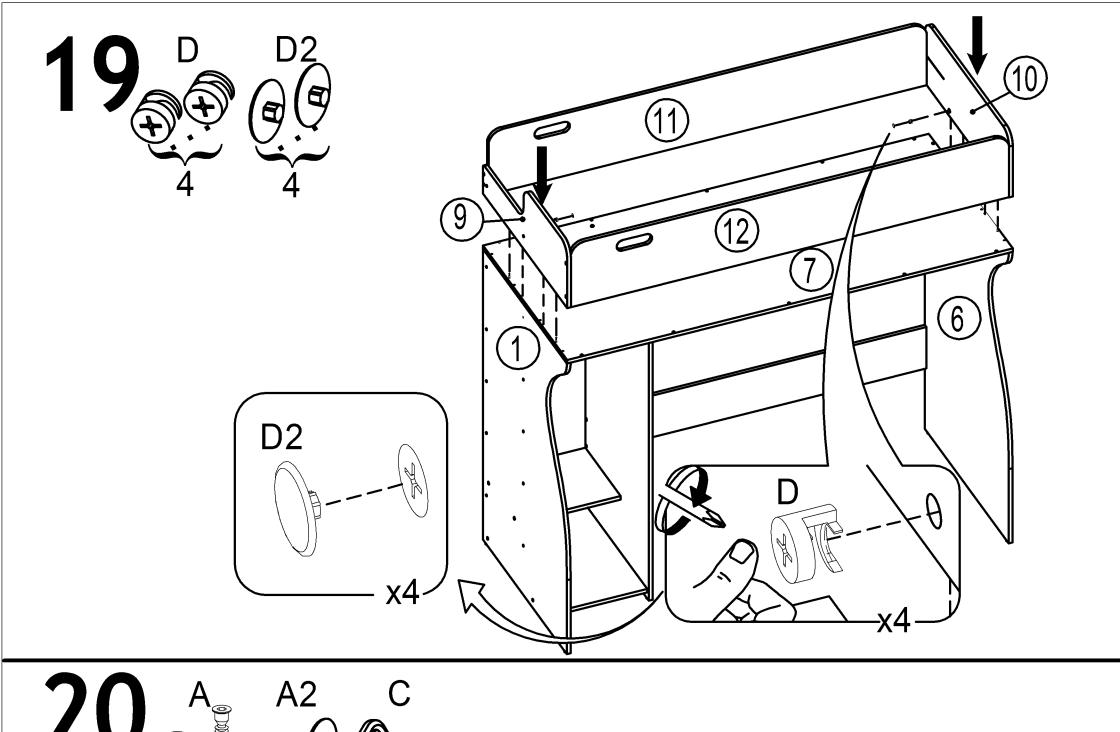

eznaczeniem. Meble są dostarczane niezmontowane. Montaz mebli odbywa sie zgodnie z załączoną instrukcją.

#### Attention!

Le produit doit être utilisé conformément à sa destination. Le meuble est fourni démonté. Le montage du produit est exercé conformément aux instructions fournies.













| Nº | axbxc        | n | Nº | ахьхс       | n |
|----|--------------|---|----|-------------|---|
| 1  | 1400x832x16  | 1 | 9  | 832x300x16  | 1 |
| 2  | 1400x614x16  | 1 | 10 | 832x300x16  | 1 |
| 3  | 614x419x16   | 1 | 11 | 1860x300x16 | 1 |
| 4  | 419x350x16   | 1 | 12 | 1860x300x16 | 1 |
| 5  | 1425x200x16  | 1 | 13 | 1367x433x16 | 1 |
| 6  | 1400x832x16  | 1 | 14 | 1340x145x16 | 1 |
| 7  | 1892x832x16  | 1 | 15 | 1340x145x16 | 1 |
| 8  | 1382x447x3.2 | 1 |    |             |   |























EHC

www. AMI MEBEL.by