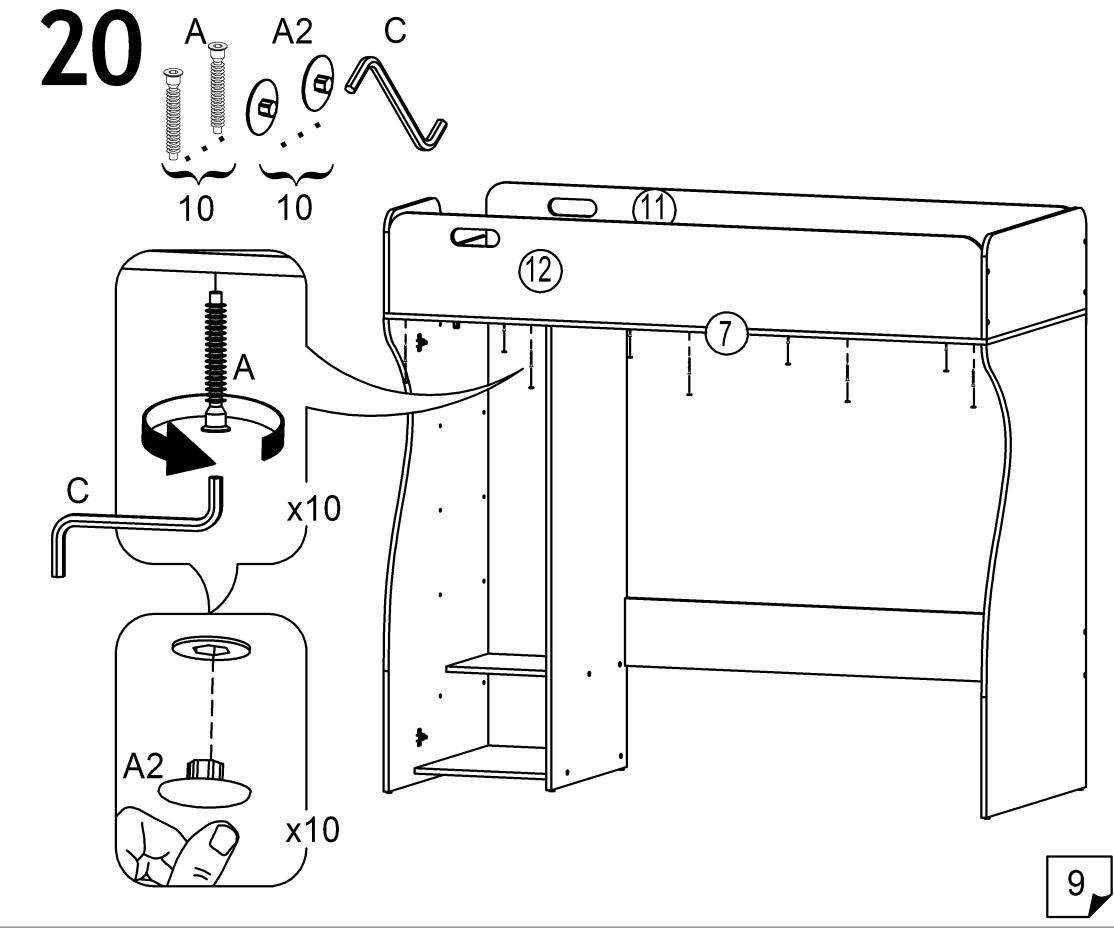

naczeniem. Meble są dostarczane niezmontowane. Montaz mebli odbywa sie zgodnie z załączoną instrukcją.

#### Attention!

Le produit doit être utilisé conformément à sa destination. Le meuble est fourni démonté. Le montage du produit est exercé conformément aux instructions fournies.













| Nº | axbxc        | n | Nº | ахьхс       | n |
|----|--------------|---|----|-------------|---|
| 1  | 1400x832x16  | 1 | 9  | 832x300x16  | 1 |
| 2  | 1400x614x16  | 1 | 10 | 832x300x16  | 1 |
| 3  | 614x419x16   | 1 | 11 | 1860x300x16 | 1 |
| 4  | 419x350x16   | 1 | 12 | 1860x300x16 | 1 |
| 5  | 1425x200x16  | 1 | 13 | 1367x433x16 | 1 |
| 6  | 1400x832x16  | 1 | 14 | 1340x145x16 | 1 |
| 7  | 1892x832x16  | 1 | 15 | 1340x145x16 | 1 |
| 8  | 1382x447x3.2 | 1 |    |             |   |























EHC

www. AMI MEBEL.by