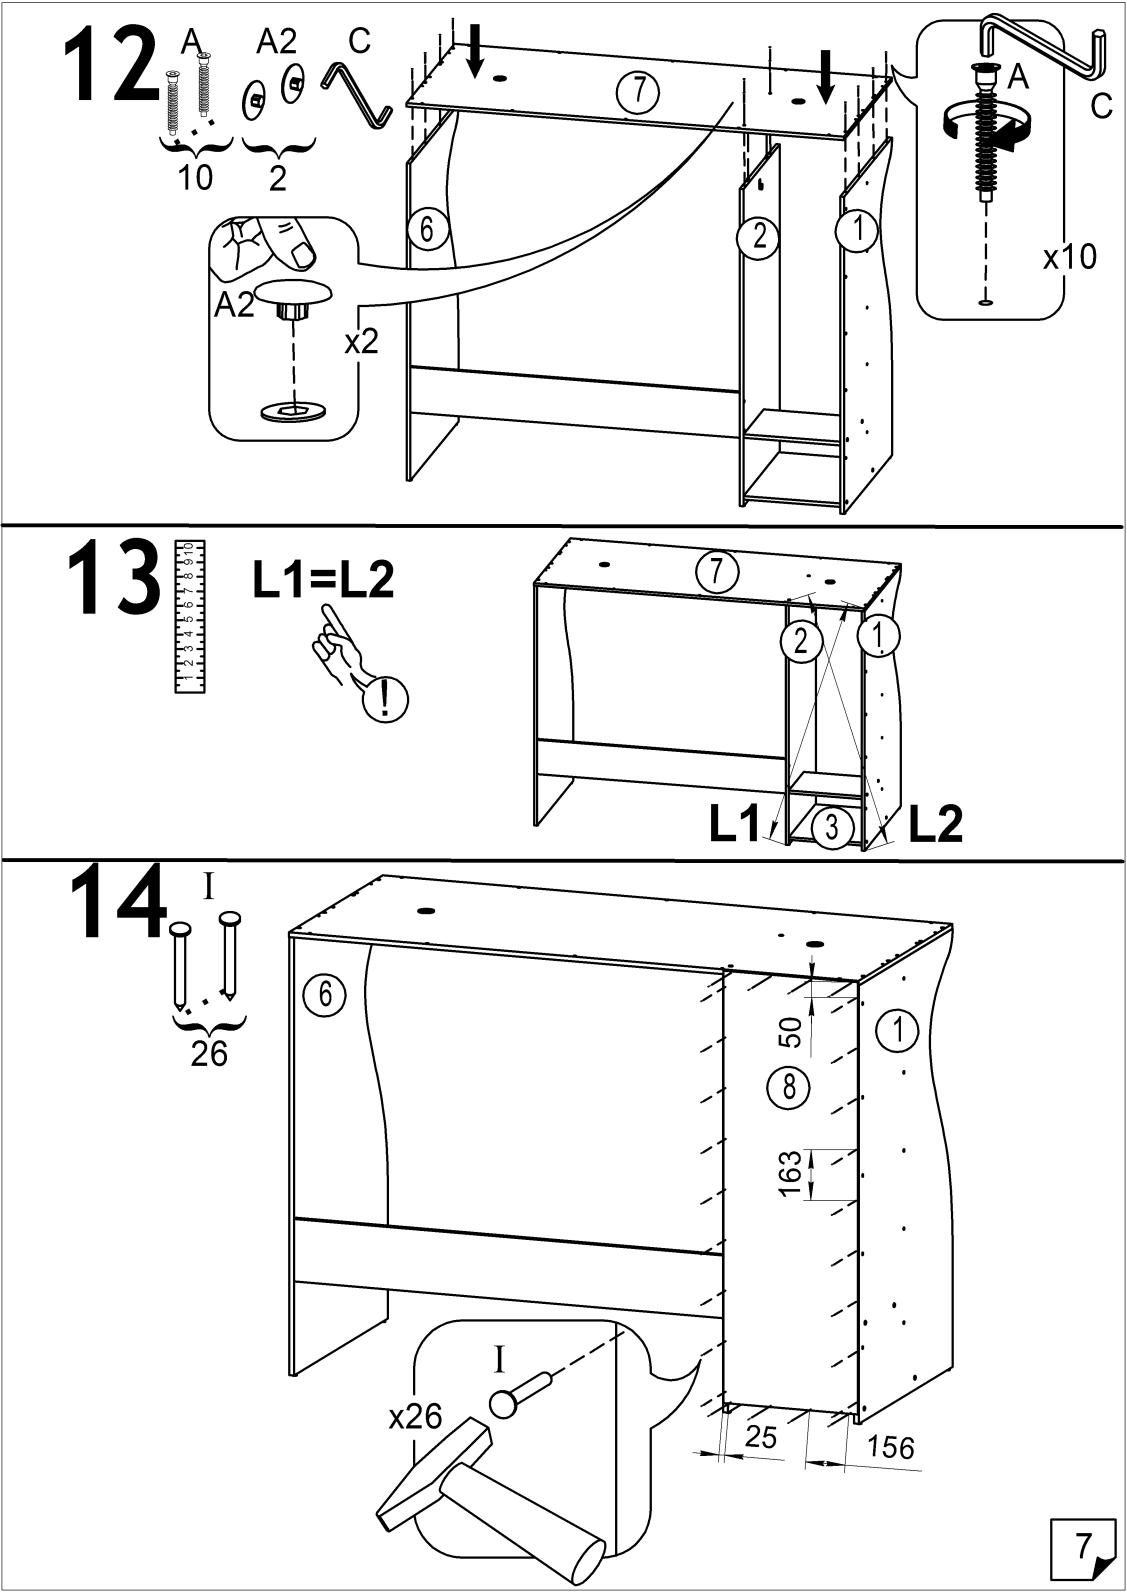

przeznaczeniem. Meble są dostarczane niezmontowane. Montaz mebli odbywa sie zgodnie z załączoną instrukcją.

#### Attention!

Le produit doit être utilisé conformément à sa destination. Le meuble est fourni démonté. Le montage du produit est exercé conformément aux instructions fournies.













| Nº | axbxc        | n | Nº | ахьхс       | n |
|----|--------------|---|----|-------------|---|
| 1  | 1400x832x16  | 1 | 9  | 832x300x16  | 1 |
| 2  | 1400x614x16  | 1 | 10 | 832x300x16  | 1 |
| 3  | 614x419x16   | 1 | 11 | 1860x300x16 | 1 |
| 4  | 419x350x16   | 1 | 12 | 1860x300x16 | 1 |
| 5  | 1425x200x16  | 1 | 13 | 1367x433x16 | 1 |
| 6  | 1400x832x16  | 1 | 14 | 1340x145x16 | 1 |
| 7  | 1892x832x16  | 1 | 15 | 1340x145x16 | 1 |
| 8  | 1382x447x3.2 | 1 |    |             |   |























EHC

www. AMI MEBEL.by