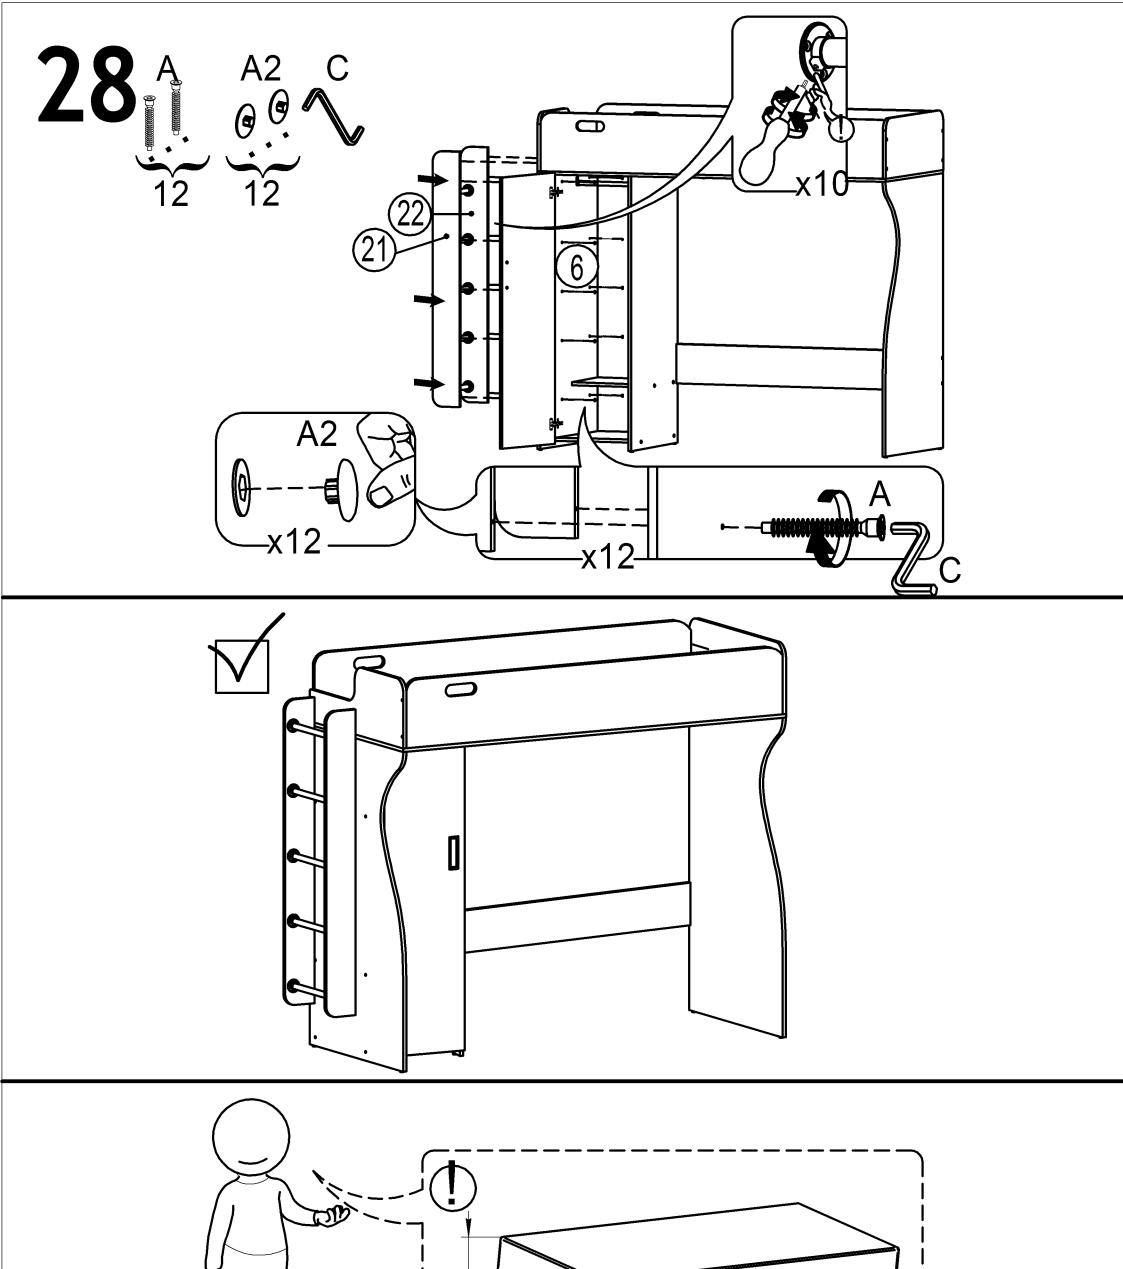

# ЭЛИЗА

кровать-чердак модель 2

#### Внимание!

Изделие должно использоваться по назначению. Мебель поставляется в разобранном виде. Сборка изделия осуществляется в соответствии с прилагаемой инструкцией.

### Attention!

The product must be used only by the prescription. Furniture comes unassembled. Please be sure to follow the instructions for proper assembly.