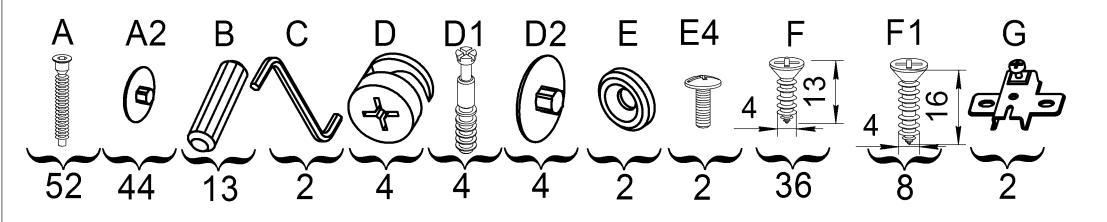

#### Attention!

Le produit doit être utilisé conformément à sa destination. Le meuble est fourni démonté. Le montage du produit est exercé conformément aux instructions fournies.

| Nº | axbxc        | n | Nº | ахьхс       | n |
|----|--------------|---|----|-------------|---|
| 1  | 1400x832x16  | 1 | 9  | 832x300x16  | 1 |
| 2  | 1400x614x16  | 1 | 10 | 832x300x16  | 1 |
| 3  | 614x419x16   | 1 | 11 | 1860x300x16 | 1 |
| 4  | 419x350x16   | 1 | 12 | 1860x300x16 | 1 |
| 5  | 1425x200x16  | 1 | 13 | 1367x433x16 | 1 |
| 6  | 1400x832x16  | 1 | 14 | 1340x145x16 | 1 |
| 7  | 1892x832x16  | 1 | 15 | 1340x145x16 | 1 |
| 8  | 1382x447x3.2 | 1 |    |             |   |