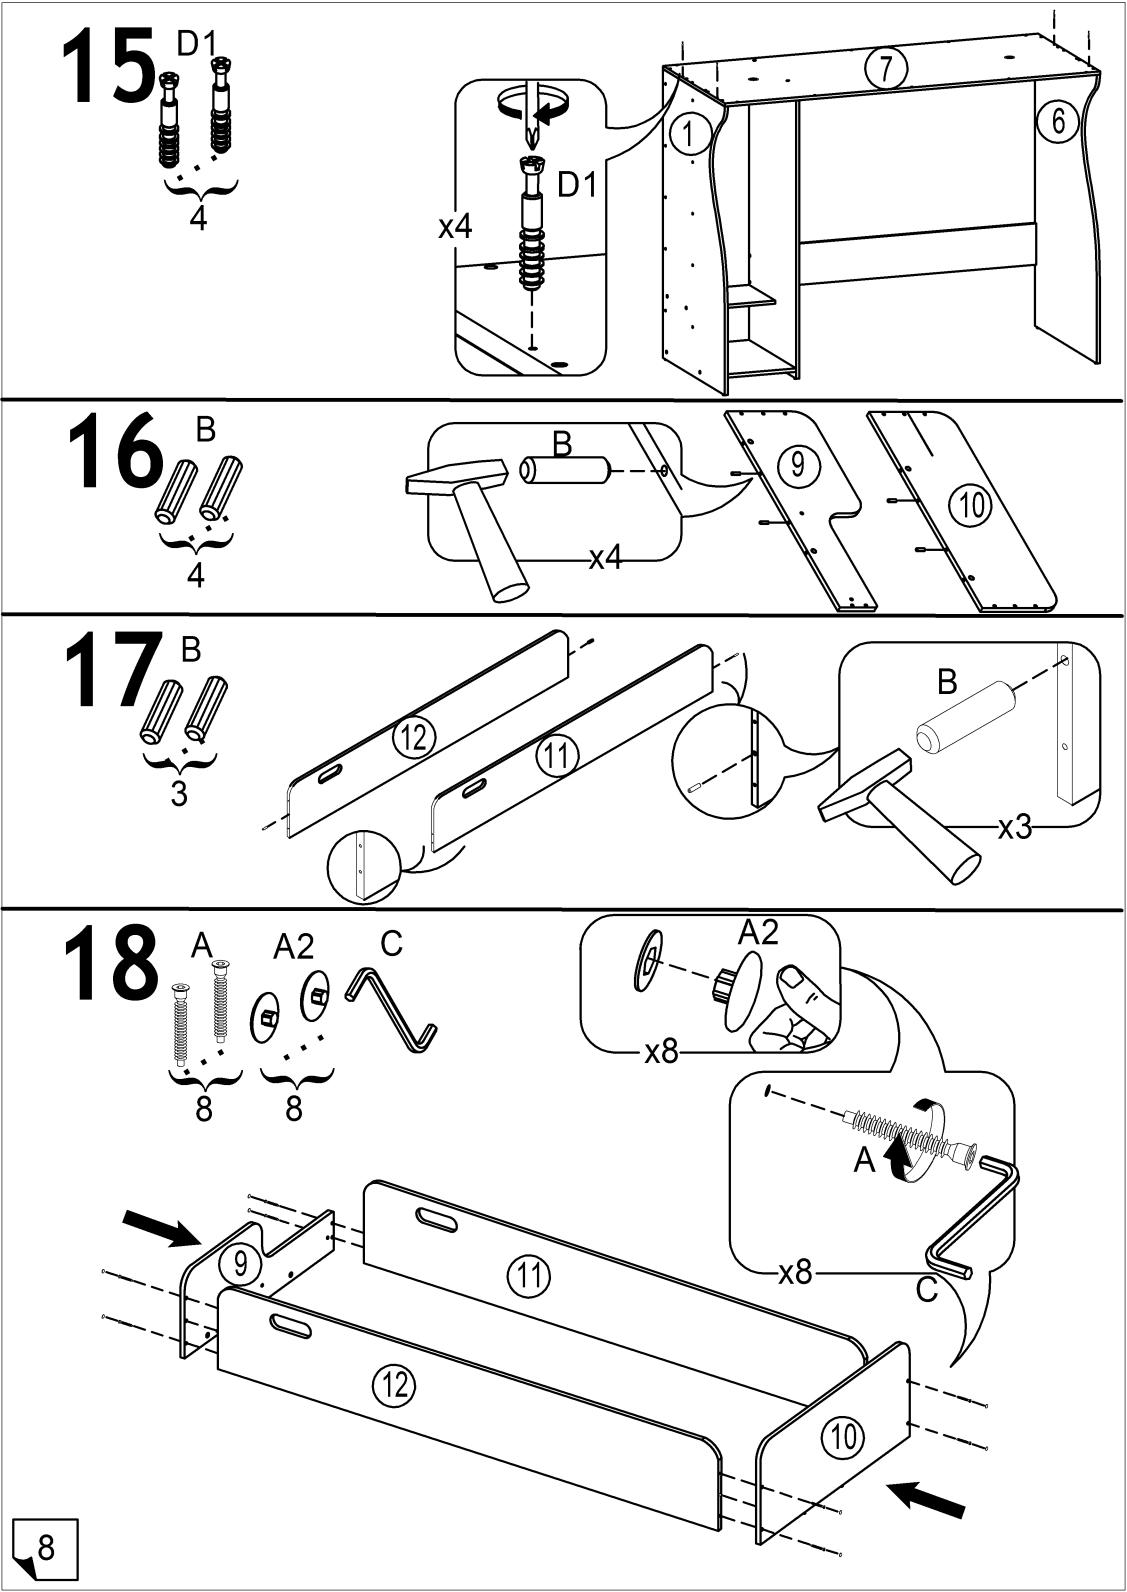

rzeznaczeniem. Meble są dostarczane niezmontowane. Montaz mebli odbywa sie zgodnie z załączoną instrukcją.

#### Attention!

Le produit doit être utilisé conformément à sa destination. Le meuble est fourni démonté. Le montage du produit est exercé conformément aux instructions fournies.













| Nº | axbxc        | n | Nº | ахьхс       | n |
|----|--------------|---|----|-------------|---|
| 1  | 1400x832x16  | 1 | 9  | 832x300x16  | 1 |
| 2  | 1400x614x16  | 1 | 10 | 832x300x16  | 1 |
| 3  | 614x419x16   | 1 | 11 | 1860x300x16 | 1 |
| 4  | 419x350x16   | 1 | 12 | 1860x300x16 | 1 |
| 5  | 1425x200x16  | 1 | 13 | 1367x433x16 | 1 |
| 6  | 1400x832x16  | 1 | 14 | 1340x145x16 | 1 |
| 7  | 1892x832x16  | 1 | 15 | 1340x145x16 | 1 |
| 8  | 1382x447x3.2 | 1 |    |             |   |























EHC

www. AMI MEBEL.by