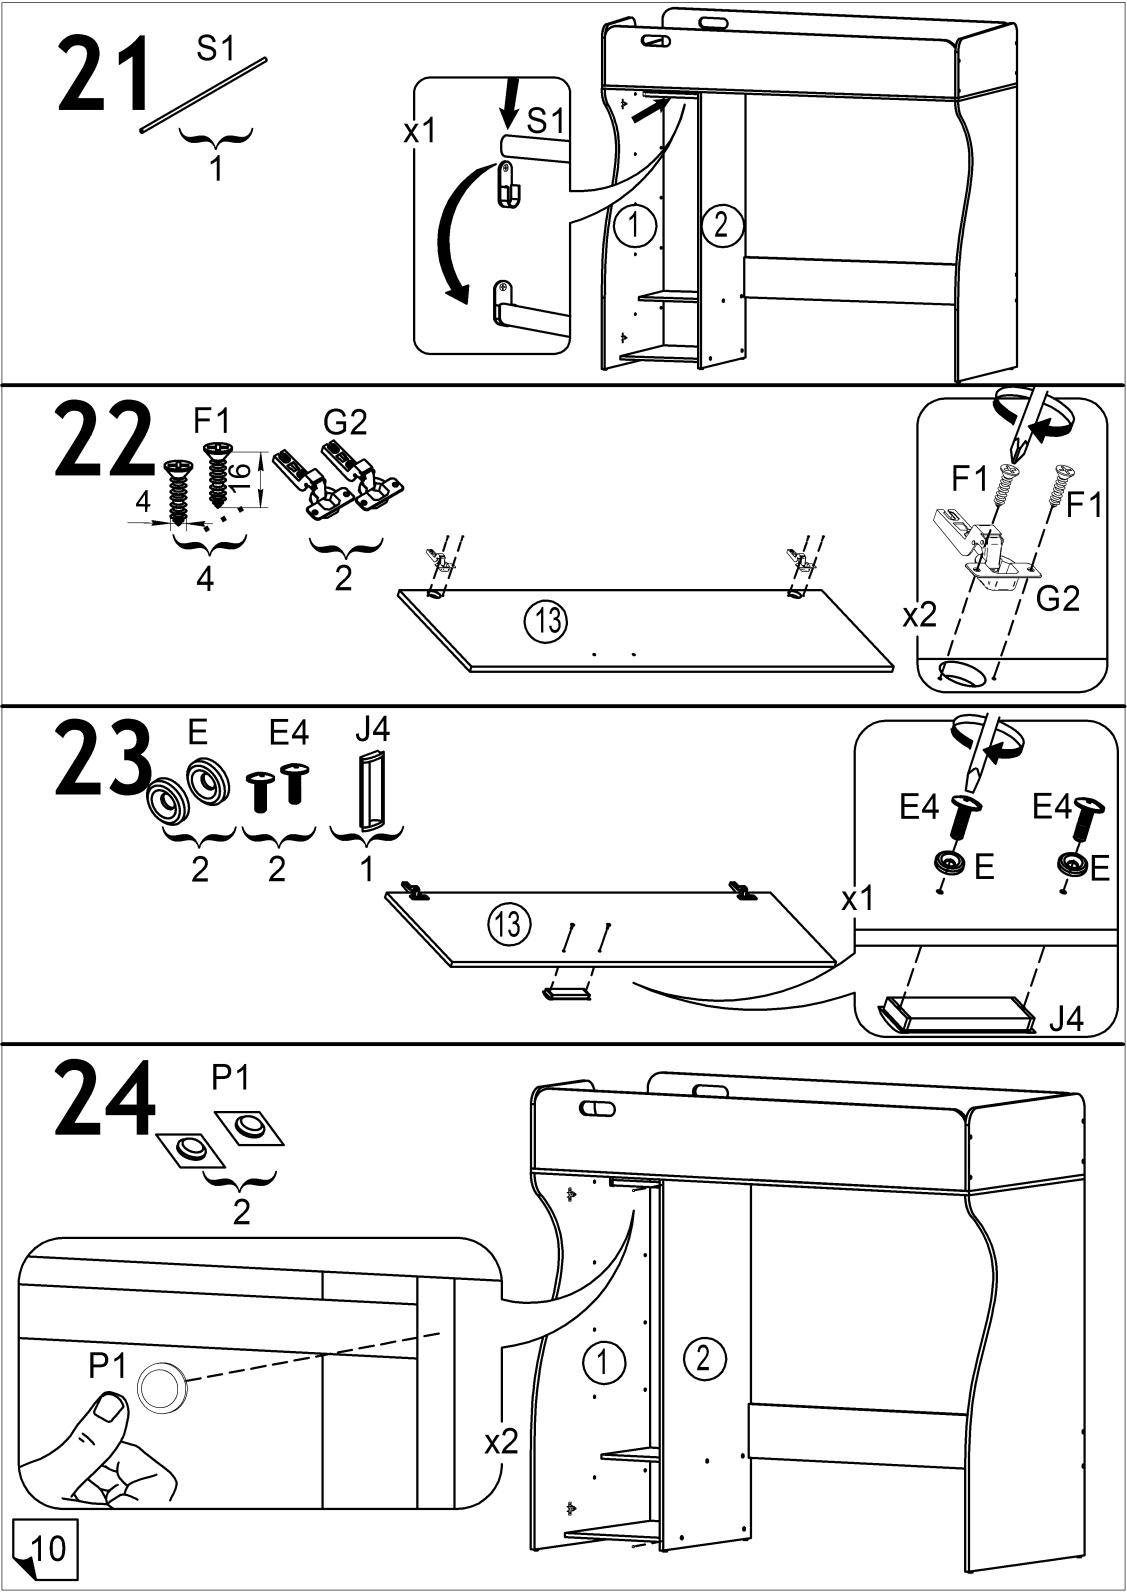

czeniem. Meble są dostarczane niezmontowane. Montaz mebli odbywa sie zgodnie z załączoną instrukcją.

#### Attention!

Le produit doit être utilisé conformément à sa destination. Le meuble est fourni démonté. Le montage du produit est exercé conformément aux instructions fournies.













| Nº | axbxc        | n | Nº | ахьхс       | n |
|----|--------------|---|----|-------------|---|
| 1  | 1400x832x16  | 1 | 9  | 832x300x16  | 1 |
| 2  | 1400x614x16  | 1 | 10 | 832x300x16  | 1 |
| 3  | 614x419x16   | 1 | 11 | 1860x300x16 | 1 |
| 4  | 419x350x16   | 1 | 12 | 1860x300x16 | 1 |
| 5  | 1425x200x16  | 1 | 13 | 1367x433x16 | 1 |
| 6  | 1400x832x16  | 1 | 14 | 1340x145x16 | 1 |
| 7  | 1892x832x16  | 1 | 15 | 1340x145x16 | 1 |
| 8  | 1382x447x3.2 | 1 |    |             |   |























EHC

www. AMI MEBEL.by