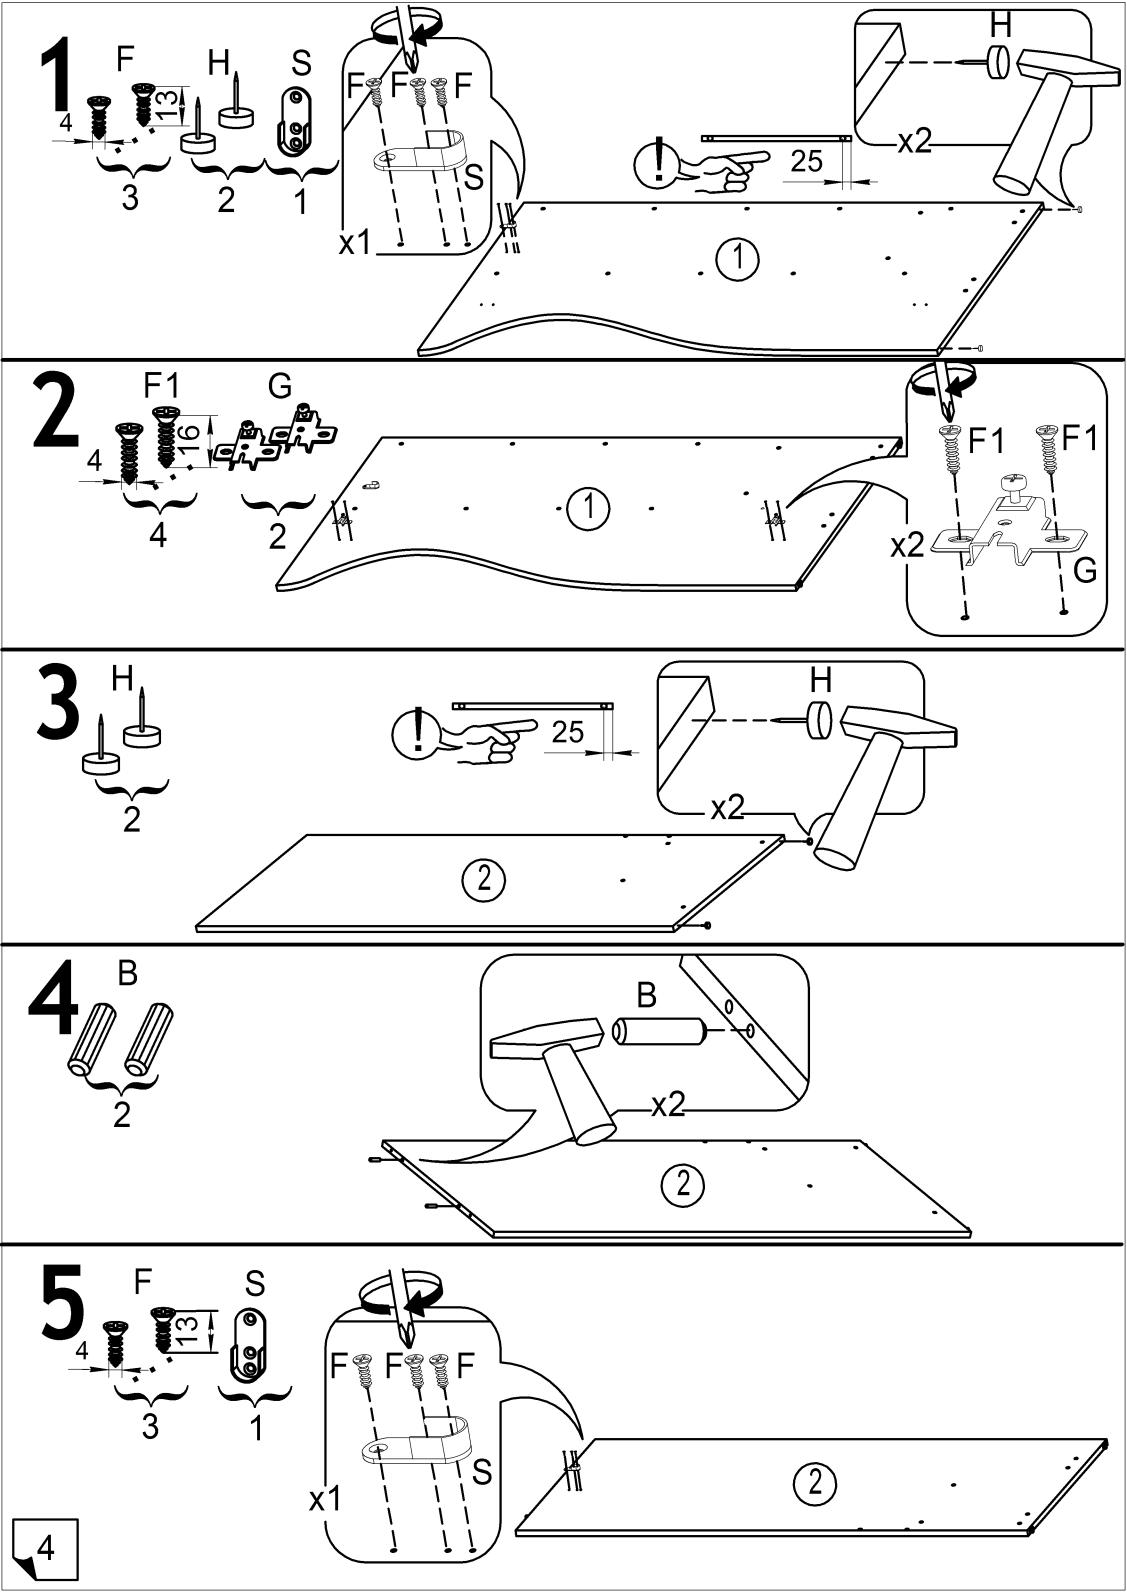

z jego przeznaczeniem. Meble są dostarczane niezmontowane. Montaz mebli odbywa sie zgodnie z załączoną instrukcją.

#### Attention!

Le produit doit être utilisé conformément à sa destination. Le meuble est fourni démonté. Le montage du produit est exercé conformément aux instructions fournies.













| Nº | axbxc        | n | Nº | ахьхс       | n |
|----|--------------|---|----|-------------|---|
| 1  | 1400x832x16  | 1 | 9  | 832x300x16  | 1 |
| 2  | 1400x614x16  | 1 | 10 | 832x300x16  | 1 |
| 3  | 614x419x16   | 1 | 11 | 1860x300x16 | 1 |
| 4  | 419x350x16   | 1 | 12 | 1860x300x16 | 1 |
| 5  | 1425x200x16  | 1 | 13 | 1367x433x16 | 1 |
| 6  | 1400x832x16  | 1 | 14 | 1340x145x16 | 1 |
| 7  | 1892x832x16  | 1 | 15 | 1340x145x16 | 1 |
| 8  | 1382x447x3.2 | 1 |    |             |   |























EHC

www. AMI MEBEL.by