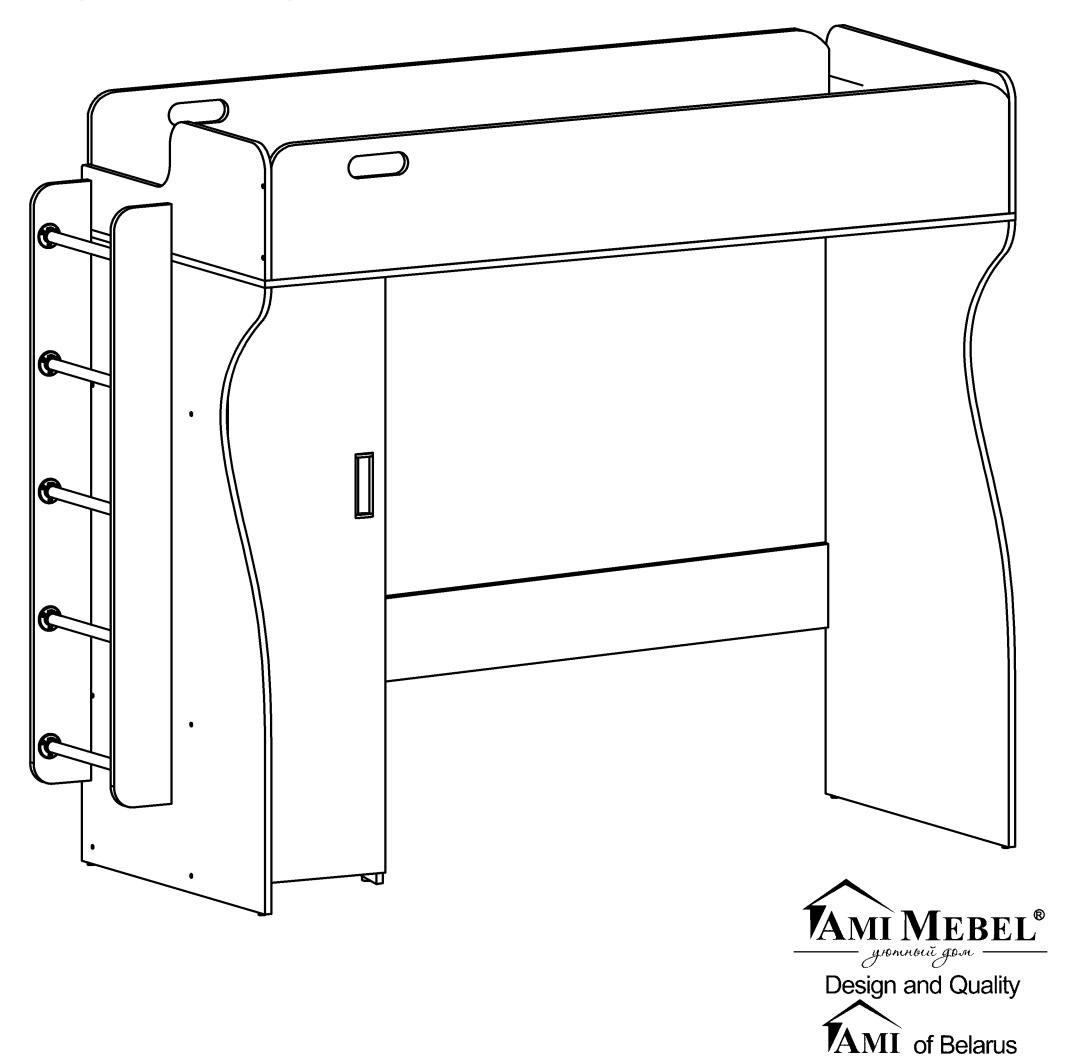

# ЭЛИЗА

кровать-чердак модель 2



#### Внимание!

Изделие должно использоваться по назначению. Мебель поставляется в разобранном виде. Сборка изделия осуществляется в соответствии с прилагаемой инструкцией.

### Attention!

The product must be used only by the prescription. Furniture comes unassembled. Please be sure to follow the instructions for proper assembly.

## **Achtung!**

Die Moebelproduktion wird nur bestimmungsmaessig verwendet. Sie wird im auseinandergenommenen Zustand geliefert, der Zusammenbau erfolgt nach der beigelegten Anweisung.

## ¡Atención!

El mueble debe ser usado de acuerdo con las prescripciones del manual de uso y mantenimiento. El mueble viene desmontado. El montaje se efectúa según el manual de instrucciones que viene adjunto

## Uwaga!

Produkt powinien być stosowany zgodnie z jego przeznacz