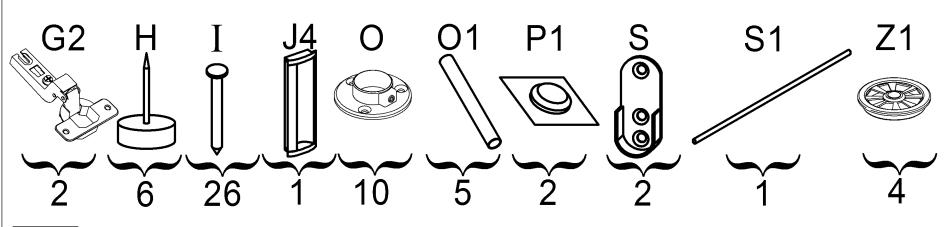

to follow the instructions for proper assembly.

## **Achtung!**

Die Moebelproduktion wird nur bestimmungsmaessig verwendet. Sie wird im auseinandergenommenen Zustand geliefert, der Zusammenbau erfolgt nach der beigelegten Anweisung.

## ¡Atención!

El mueble debe ser usado de acuerdo con las prescripciones del manual de uso y mantenimiento. El mueble viene desmontado. El montaje se efectúa según el manual de instrucciones que viene adjunto

## Uwaga!

Produkt powinien być stosowany zgodnie z jego przeznaczeniem. Meble są dostarczane niezmontowane. Montaz mebli odbywa sie zgodnie z załączoną instrukcją.

#### Attention!

Le produit doit être utilisé conformément à sa destination. Le meuble est fourni démonté. Le montage du produit est exercé conformément aux instructions fournies.













| Nº | axbxc        | n | Nº | ахьхс       | n |
|----|--------------|---|----|-------------|---|
| 1  | 1400x832x16  | 1 | 9  | 832x300x16  | 1 |
| 2  | 1400x614x16  | 1 | 10 | 832x300x16  | 1 |
| 3  | 614x419x16   | 1 | 11 | 1860x300x16 | 1 |
| 4  | 419x350x16   | 1 | 12 | 1860x300x16 | 1 |
| 5  | 1425x200x16  | 1 | 13 | 1367x433x16 | 1 |
| 6  | 1400x832x16  | 1 | 14 | 1340x145x16 | 1 |
| 7  | 1892x832x16  | 1 | 15 | 1340x145x16 | 1 |
| 8  | 1382x447x3.2 | 1 |    |             |   |























EHC

www. AMI MEBEL.by